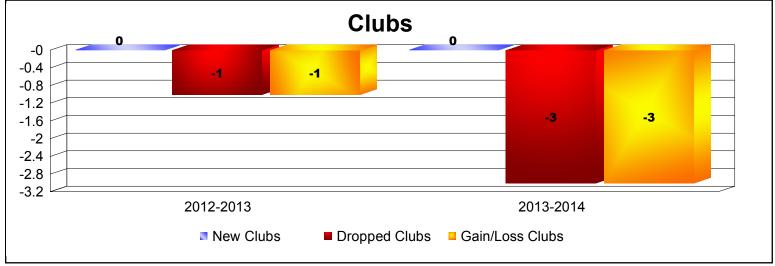

**Disbanded Districts**As of June 2014 Cumulative

| Year      | New<br>Clubs | Dropped<br>Clubs | Gain/<br>Loss<br>Clubs | New<br>Members | Charter<br>Members | Reinstate<br>Members | Transfer<br>Members | Total<br>Member<br>Added | Total<br>Members<br>Dropped | Gain/<br>Loss<br>Members |
|-----------|--------------|------------------|------------------------|----------------|--------------------|----------------------|---------------------|--------------------------|-----------------------------|--------------------------|
| 2012-2013 | 0            | -1               | -1                     | 1              | 0                  | 1                    | 0                   | 2                        | -30                         | -28                      |
| 2013-2014 | 0            | -3               | -3                     | 2              | 0                  | 0                    | 0                   | 2                        | -23                         | -21                      |
| Average   | 0            | -2               | -2                     | 2              | 0                  | 1                    | 0                   | 2                        | -27                         | -25                      |