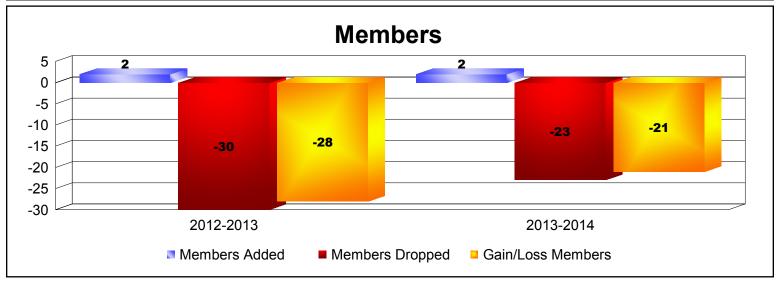

**Disbanded Districts**As of June 2014 Cumulative

| Year      | New<br>Clubs | Dropped<br>Clubs | Gain/<br>Loss<br>Clubs | New<br>Members | Charter<br>Members | Reinstate<br>Members | Transfer<br>Members | Total<br>Member<br>Added | Total<br>Members<br>Dropped | Gain/<br>Loss<br>Members |
|-----------|--------------|------------------|------------------------|----------------|--------------------|----------------------|---------------------|--------------------------|-----------------------------|--------------------------|
| 2012-2013 | 0            | -1               | -1                     | 1              | 0                  | 1                    | 0                   | 2                        | -30                         | -28                      |
| 2013-2014 | 0            | -3               | -3                     | 2              | 0                  | 0                    | 0                   | 2                        | -23                         | -21                      |
| Average   | 0            | -2               | -2                     | 2              | 0                  | 1                    | 0                   | 2                        | -27                         | -25                      |